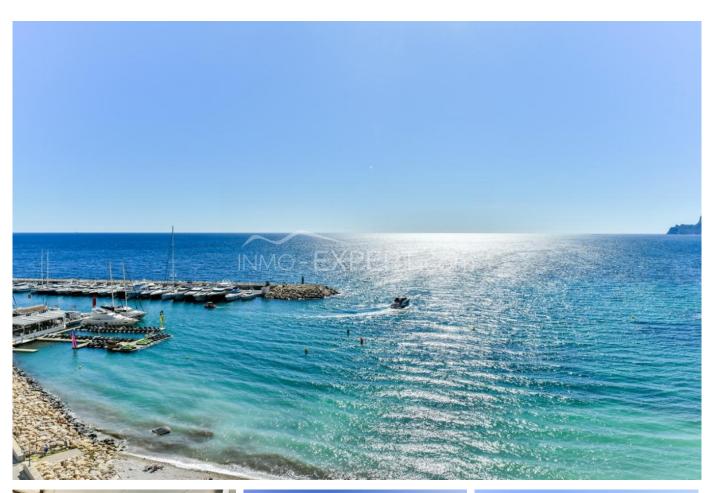

## Description

Modern style penthouse with stunning panoramic views located in the port of Marina Greenwich, Mascarat. This privileged area is known for its gourmet restaurants, spectacular views and luxury yachts. A perfect place to enjoy a high level life.

The total area of the penthouse is 259 m² and includes four bedrooms, three bathrooms, fully equipped kitchenette and a cozy living room with access to the covered terrace from where you can enjoy an impressive view of the sea. The property also has a large rear terrace with an area of 60 m².

It is equipped with central heating, ducted air conditioning, jacuzzi, underground parking space and a storage room.

The urbanization has several common areas, including solarium and swimming pool. Direct access to the beach.

#### General

• Living Area: 319m<sup>2</sup>

Floors: 1Bedrooms: 4Bathrooms: 3Living rooms: 1

• Year of construction: 1993

• Condition: good

1st line on the sea coast

Sea viewOpen views

km. to the city center: 5,5km. to the supermarket: 2