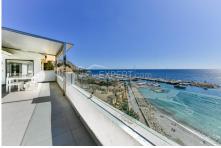

The total area of the penthouse is 259 m² and includes four bedrooms, three bathrooms, fully equipped kitchenette and a cozy living room with access to the covered terrace from where you can enjoy an impressive view of the sea. The property also has a large rear terrace with an area of 60 m².

#### General

• Living Area: 319m<sup>2</sup>

Floors: 1Bedrooms: 4Bathrooms: 3Living rooms: 1

• Year of construction: 1993

• Condition: good

1st line on the sea coast

Sea viewOpen views

km. to the city center: 5,5km. to the supermarket: 2