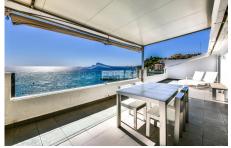

The total area of the penthouse is 259 m² and includes four bedrooms, three bathrooms, fully equipped kitchenette and a cozy living room with access to the covered terrace from where you can enjoy an impressive view of the sea. The property also has a large rear terrace with an area of 60 m².

It is equipped with central heating, ducted air conditioning, jacuzzi, underground parking space and a storage room.

The urbanization has several common areas, including solarium and swimming pool. Direct access to the beach.