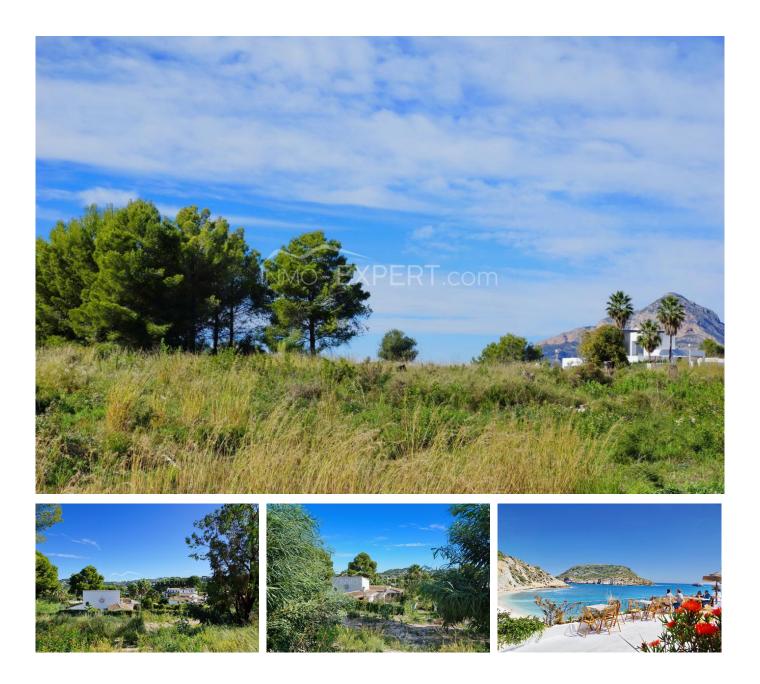

## Plot with open views on the edge of the Tosalet

Alicante, Javea

**ID**1/3090

€ 180,000

## Description

For sale a lot of 18 plots on the border with the area of Tosalet (Jávea). They enjoy open views of the hills and Montgo.

The Arenal is 2.6 km away.The historic city center is 5.6 km away.There is a large supermarket 1.7 km away.

## General

- Plot: 1000m<sup>2</sup>
- Mountain View
- Open views
- km. to the sea: 2,4
- km. to the city center: 5,6
- km. to the supermarket: 1,7
- Orientation: east
- Property Tax (€/year): 450